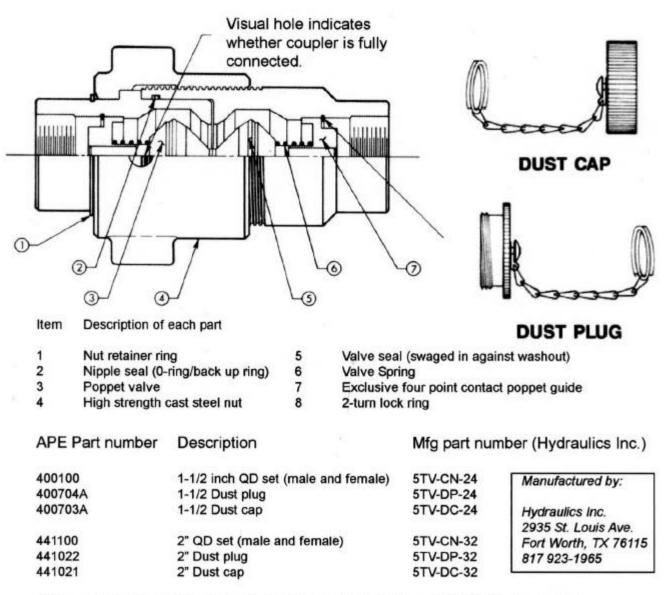

APE 1-1/2" and 2" quick disconnect used on the following APE power units, drills and vibros:

Note: APE uses the 1 1/2" coupler on all units except the Model 200-6, 250VM, 400 and 600 vibros. The larger 2" coupler is used on these units.

## APE rebuild kits- Note: One kit is for the parts and the other kit is for the seals

| 400103 | 1-1/2" valve parts kit | 5TV-VA-24 | Operating limits:                                                    |
|--------|------------------------|-----------|----------------------------------------------------------------------|
| 400102 | 1-1/2" seal kit        | 5TV-NS-24 | 5,000 psi, 20,000 burst<br>Buna-N seals standard<br>Vacuum to 28" Hg |
| 441706 | 2" valve parts kit     | 5TV-VA-32 |                                                                      |
| 441705 | 2" valve parts kit     | 5TV-NS-32 |                                                                      |