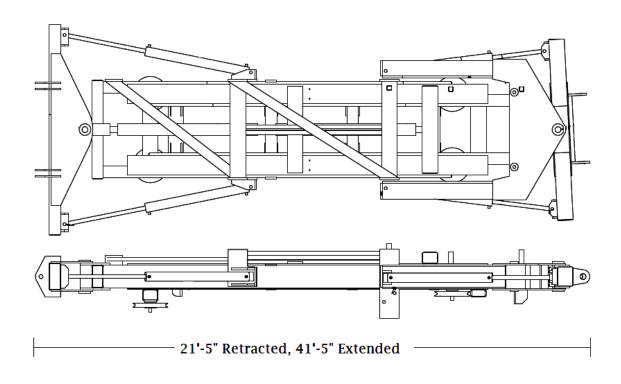

## J&M Model 225 Hydraulic Spotter

The J&M Model 225 super heavy duty, hydraulic lead spotter provides 20ft of hydraulic fore/ aft movement for batters up to 1:3 plus 35 degree side to side movement (each way from center) for batters up to 1:3 plus 35 degree (each way from center) lead rotation. Standard items include rear universal crane padeyes with pins, front lead connector box, three-spool hydraulic valve and 20' hydraulic hoses connecting spotter to valve.

Total Weight = 10,000 lbs (4536 kg)Hydraulic requirements are 15 to 25 gpm at 2,500 psi.

APE HEADQUARTERS 7032 S 196TH STREET KENT, WA 98032 (800) 248-8498 • (253) 872-0141 FAX (253) 872-8710

NORTHEAST REGIONAL OFFICE 401 HARTLE ST. SAYREVILLE, NJ 08872 (888) 217-7524 • (732) 432-6604 FAX (732) 432-6608